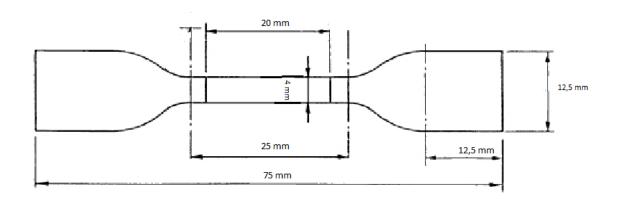

# Test length (mm)

| Type of test piece | Туре 2   |
|--------------------|----------|
| Test length (mm)   | 20 ± 0,5 |

Table 2 — Dimensions of dies for dumb-bell test pieces

|   | Dimension<br>mm                       | Type 2   |
|---|---------------------------------------|----------|
| A | Overall length (minimum) <sup>a</sup> | 75       |
| В | Width of ends                         | 12,5 ± 1 |
| С | Length of narrow portion              | 25 ± 1   |
| D | Width of narrow portion               | 4 ± 0,1  |
| Е | Transition radius outside             | 8 ± 0,5  |
| F | Transition radius inside              | 12,5 ± 1 |